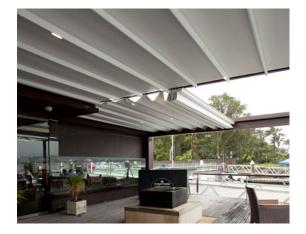

The Vertex system solves conflicting issues that clients have with pitch fall. Fortunately, we have engineered and accustomed The Vertex to operate on a flat application! Retract your membrane skin partially or completely for an optimum light entrance. Whilst extended it guarantees ultimate sun and rain protection allowing you to enjoy your outdoor area through all seasons and weather conditions. The engineered mechanicals are similar to the Star System with differences in the way the fabric is tensioned.

# Optional Available Extras

Somfy Sun, Wind and Rain Sensors, LED remote dimmer Upgradable Somfy Remote Control systems Integrated Guttering and Drainage with side mounted option Integrated HiTek LED Lighting with warm or cool white colour options Remote control upgrades available for multi channel and wall mounted options