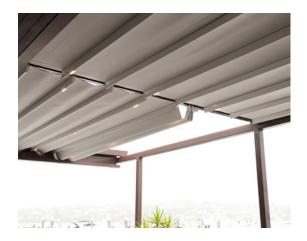

The Vertex system solves conflicting issues that clients have with pitch fall. Fortunately, we have engineered and accustomed The Vertex to operate on a flat application! Retract your membrane skin partially or completely for an optimum light entrance. Whilst extended it guarantees ultimate sun and rain protection allowing you to enjoy your outdoor area through all seasons and weather conditions. The engineered mechanicals are similar to the Star System with differences in the way the fabric is tensioned.

# Optional Available Extras

Somfy Sun, Wind and Rain Sensors, LED remote dimmer Upgradable Somfy Remote Control systems Integrated Guttering and Drainage with side mounted option Integrated HiTek LED Lighting with warm or cool white colour options Remote control upgrades available for multi channel and wall mounted options