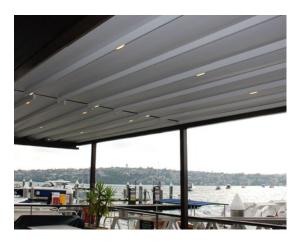

The Vertex system solves conflicting issues that clients have with pitch fall. Fortunately, we have engineered and accustomed The Vertex to operate on a flat application! Retract your membrane skin partially or completely for an optimum light entrance. Whilst extended it guarantees ultimate sun and rain protection allowing you to enjoy your outdoor area through all seasons and weather conditions. The engineered mechanicals are similar to the Star System with differences in the way the fabric is tensioned.