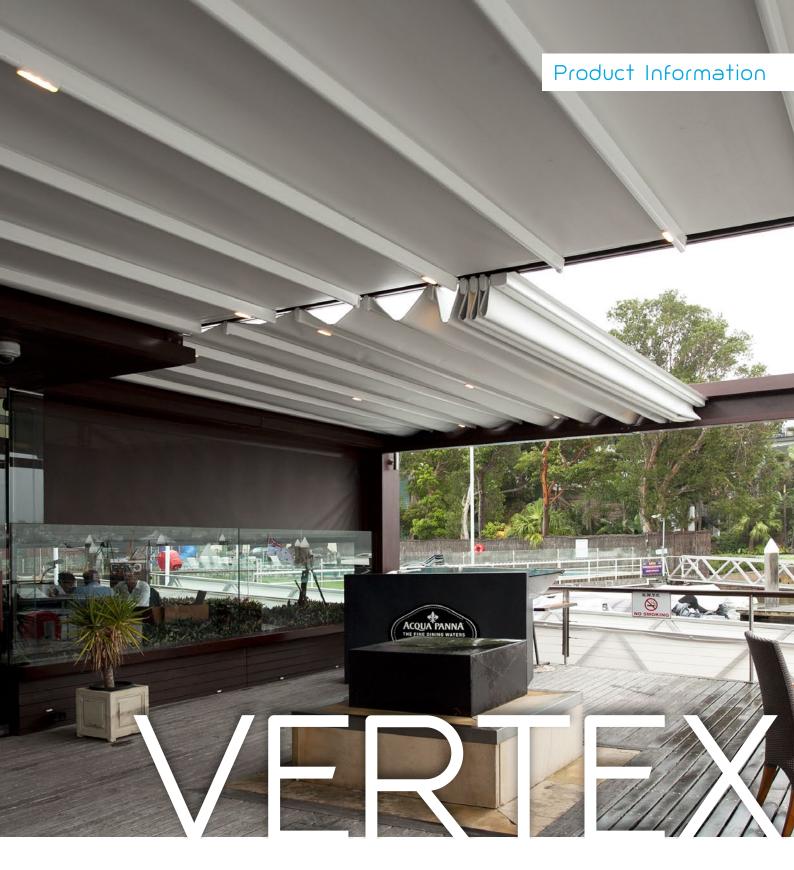

The Vertex system solves conflicting issues that clients have with pitch fall. Fortunately, we have engineered and accustomed The Vertex to operate on a flat application! Retract your membrane skin partially or completely for an optimum light entrance. Whilst extended it guarantees ultimate sun and rain protection allowing you to enjoy your outdoor area through all seasons and weather conditions. The engineered mechanicals are similar to the Star System with differences in the way the fabric is tensioned.

# Optional Available Extras

Somfy Sun, Wind and Rain Sensors, LED remote dimmer Upgradable Somfy Remote Control systems Integrated Guttering and Drainage with side mounted option Integrated HiTek LED Lighting with warm or cool white colour options Remote control upgrades available for multi channel and wall mounted options