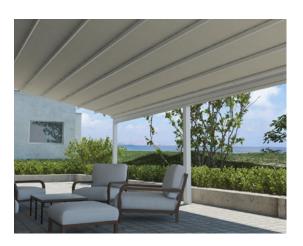

The Star Pergola offers high quality aluminium alloy which provides long-term strength and durability for all year enjoyment. Offering architectural form and function to any outdoor setting, the Star retractable pergola features Somfy motors & remote system, 316 stainless steel parts, electrostatic powder coating / lacquer suitable for marine environments, and much more. Star Retractable Pergolas/ Roofing systems are an intelligent all-in one solution for heat, rain, and light control, while adding architectural style to your home.