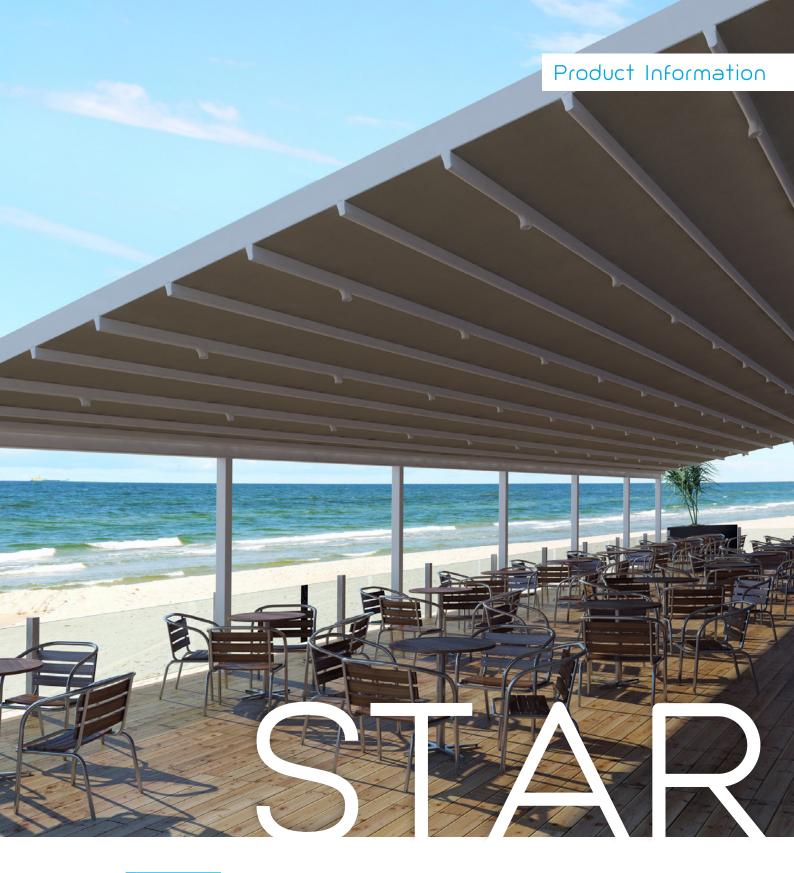

The Star Pergola offers high quality aluminium alloy which provides long-term strength and durability for all year enjoyment. Offering architectural form and function to any outdoor setting, the Star retractable pergola features Somfy motors & remote system, 316 stainless steel parts, electrostatic powder coating / lacquer suitable for marine environments, and much more. Star Retractable Pergolas/ Roofing systems are an intelligent all-in one solution for heat, rain, and light control, while adding architectural style to your home.