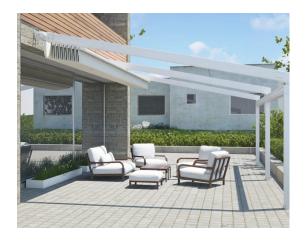

The Star Pergola offers high quality aluminium alloy which provides long-term strength and durability for all year enjoyment. Offering architectural form and function to any outdoor setting, the Star retractable pergola features Somfy motors & remote system, 316 stainless steel parts, electrostatic powder coating / lacquer suitable for marine environments, and much more. Star Retractable Pergolas/ Roofing systems are an intelligent all-in one solution for heat, rain, and light control, while adding architectural style to your home.