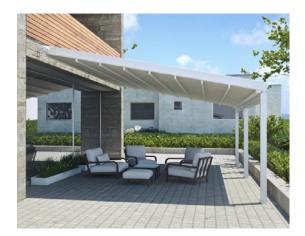

The Star Pergola offers high quality aluminium alloy which provides long-term strength and durability for all year enjoyment. Offering architectural form and function to any outdoor setting, the Star retractable pergola features Somfy motors & remote system, 316 stainless steel parts, electrostatic powder coating / lacquer suitable for marine environments, and much more. Star Retractable Pergolas/ Roofing systems are an intelligent all-in one solution for heat, rain, and light control, while adding architectural style to your home.