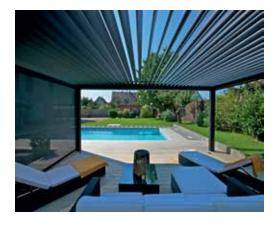

The Skyline is a showpiece system for an outdoor entertainer. This pergola displays practical attributes that make it more than stylish. Your outdoor essentials are covered with flexibility to accommodate to your needs. The louvered blades provide an optically calmer ceiling and with the full automatic rotating louvres, you can regulate your sun exposure seamlessly.

### Skyline System Setup

Wall Mounted