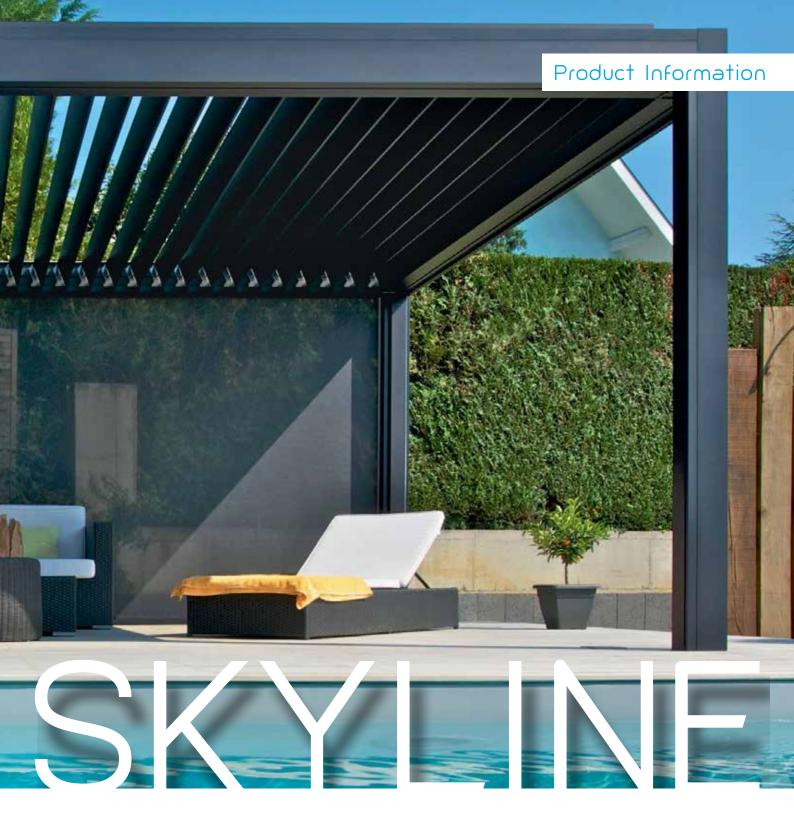

The Skyline is a showpiece system for an outdoor entertainer. This pergola displays practical attributes that make it more than stylish. Your outdoor essentials are covered with flexibility to accommodate to your needs. The louvered blades provide an optically calmer ceiling and with the full automatic rotating louvres, you can regulate your sun exposure seamlessly.

Style your Pergola to your personal taste and use by adding optional HighTek LED Strip Lighting in the louvres blades or integrated in the surrounding frame to create a cosy, yet functional atmosphere while you entertain confidently that nothing will interfere with your celebration.