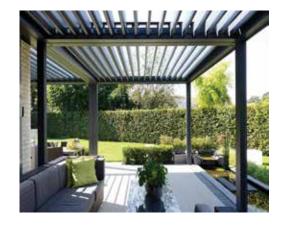

Style your Pergola to your personal taste and use by adding optional HighTek LED Strip Lighting in the louvres blades or integrated in the surrounding frame to create a cosy, yet functional atmosphere while you entertain confidently that nothing will interfere with your celebration.

#### Optional Available Extras

Somfy Sun, Wind and Rain Sensors, LED remote dimmer HighTek LED Lighting can be integrated in the gutter perimeter and louvres

White or RGB LED lighting available

Hidden integrated motorised Solair sunscreens

### Skyline RGB Colour Lighting or White Lighting

Also strip lighting is available through the louvres