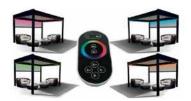

Style your Pergola to your personal taste and use by adding optional HighTek LED Strip Lighting in the louvres blades or integrated in the surrounding frame to create a cosy, yet functional atmosphere while you entertain confidently that nothing will interfere with your celebration.

#### Optional Available Extras

Somfy Sun, Wind and Rain Sensors, LED remote dimmer HighTek LED Lighting can be integrated in the gutter perimeter and louvres

White or RGB LED lighting available

Hidden integrated motorised Solair sunscreens

### Skyline RGB Colour Lighting or White Lighting

Also strip lighting is available through the louvres