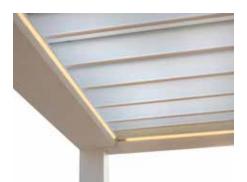

# Lourve Sizes

Aligned cursive blade closing 210mm

# Support Frames with Integrated Guttering

Aluminum Support Frames with four drainage gutters

#### Open Air RGB Colour Lighting or White Lighting

Also strip lighting is available through the louvres