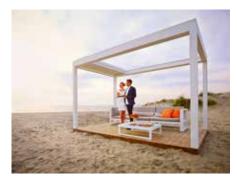

# Product Information

Eurola's new Open Air Operable Louvred Retractable Pergola is in a league of it's own. This beauty is a class above the rest with a list of optional extras available to make your outdoor area exactly how you imagined it. Outdoor entertaining reaches new levels with this attention grabbing Pergola that has all your shading soultions wrapped in place. This cutting edge design displays luxury at its finest and will definitely impress your guests.

The Open Air is not only operable, it fully retracts to your desired extension as well as opting for integrated LED Strip Lighting throughout the System and Integrated External Sunscreens on as many or little sides you require to give you extra privacy or to seal off your pergola entirely. The exclusive engineered detail of the Open Air louvre is the cursive shape. This allows minimal stack when the pergola is completely retracted.