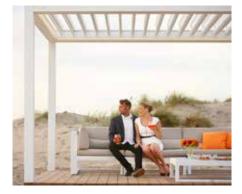

# Product Information

Eurola's new Open Air Operable Louvred Retractable Pergola is in a league of it's own. This beauty is a class above the rest with a list of optional extras available to make your outdoor area exactly how you imagined it. Outdoor entertaining reaches new levels with this attention grabbing Pergola that has all your shading soultions wrapped in place. This cutting edge design displays luxury at its finest and will definitely impress your guests.

The Open Air is not only operable, it fully retracts to your desired extension as well as opting for integrated LED Strip Lighting throughout the System and Integrated External Sunscreens on as many or little sides you require to give you extra privacy or to seal off your pergola entirely. The exclusive engineered detail of the Open Air louvre is the cursive shape. This allows minimal stack when the pergola is completely retracted.