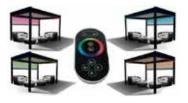

# **Optional Available Extras**

Somfy Sun, Wind and Rain Sensors, LED remote dimmer HighTek LED Lighting can be integrated in the lower gutter perimeter and upper louvres perimeter White or RGB LED lighting available Hidden integrated motorised Solair sunscreens Upgradable Somfy Remote Control systems Remote control upgrades available for multi channel and wall mounted options Dual Somfy Motorisation for larger systems.

#### Open Air RGB Colour Lighting or White Lighting

Also strip lighting is available through the louvres

# Open Air System Setup

Free Standing

RGB

LED

Wall Mounted