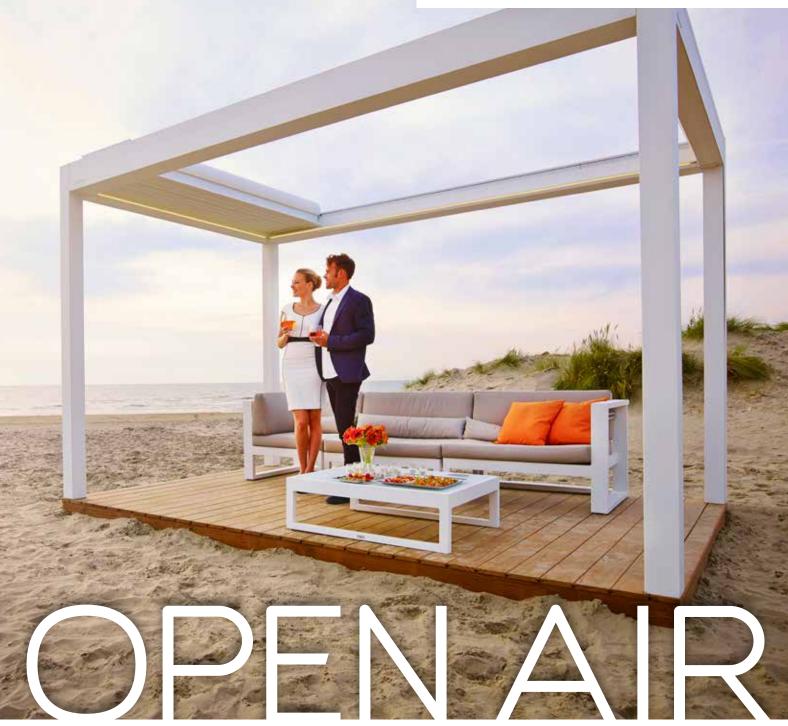

# Product Information

Eurola's new Open Air Operable Louvred Retractable Pergola is in a league of it's own. This beauty is a class above the rest with a list of optional extras available to make your outdoor area exactly how you imagined it. Outdoor entertaining reaches new levels with this attention grabbing Pergola that has all your shading soultions wrapped in place. This cutting edge design displays luxury at its finest and will definitely impress your guests.

The Open Air is not only operable, it fully retracts to your desired extension as well as opting for integrated LED Strip Lighting throughout the System and Integrated External Sunscreens on as many or little sides you require to give you extra privacy or to seal off your pergola entirely. The exclusive engineered detail of the Open Air louvre is the cursive shape. This allows minimal stack when the pergola is completely retracted.