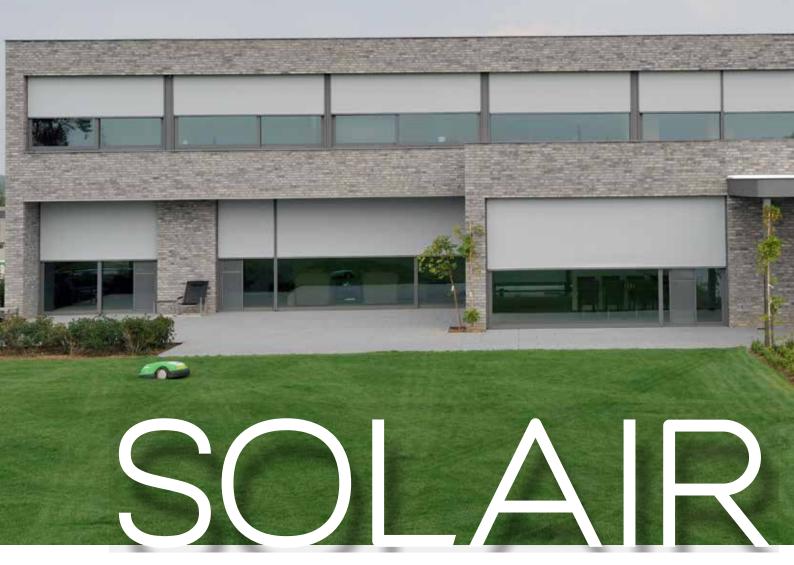

# Product Information

These seamless external Zip sunscreens are the perfect finishing application to your outdoor area. Not only do they provide solar, rain and extreme wind proof protection, they also present privacy for your desired area with a modern design complete with motorization and the touch of a button.

The cassette not only provides protection for the fabric and components, the aesthetic aspect should certainly not be missed. A square slim line cassette has an architectural design that blends into modern detailing effortlessly.