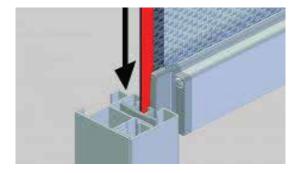

#### **Optional Available Extras**

Somfy Sun, Wind and Rain Sensors Upgradable Somfy Remote Control systems Remote control upgrades available for multi channel and wall mounted options

Solair Zip Screens are vertical windproof roller blinds that ensures the fabric is perfectly locked in the side guides and is also insect resistant.

The cassette not only provides protection for the fabric and components, the aesthetic aspect should certainly not be missed. A square slim line cassette has an architectural design that blends into modern detailing effortlessly.