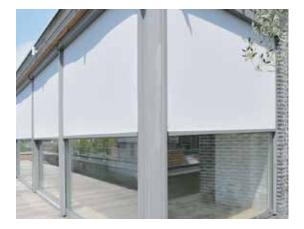

#### **Optional Available Extras**

Somfy Sun, Wind and Rain Sensors Upgradable Somfy Remote Control systems Remote control upgrades available for multi channel and wall mounted options

Solair Zip Screens are vertical windproof roller blinds that ensures the fabric is perfectly locked in the side guides and is also insect resistant.

Slim line square cassette is the perfect addition to compliment your outdoor area without disturbing your existing setting.

Create your desired shade at the touch of a button for extra protection against the suns harsh rays