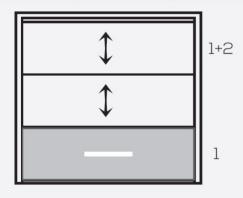

The system is motorized and makes vertical glass movements inside side rails and can be controlled via wall switch remote controls and even our home utimation system. Panorama gives full control to the user while keeping glasses at any height which the user desires. Thus, Panorama offers more fresh air, larger indoor space, brighter daylight and in total, a much more enjoyable place.

# PANORAMA TECHNICAL INFORMATION

Maximum Width of 4000mm Maximum height of 3600mm Maximum surface area of 14.4 square metres