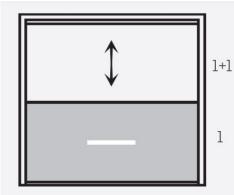

The system is motorized and makes vertical glass movements inside side rails and can be controlled via wall switch remote controls and even our home utimation system. Panorama gives full control to the user while keeping glasses at any height which the user desires. Thus, Panorama offers more fresh air, larger indoor space, brighter daylight and in total, a much more enjoyable place.

# PANORAMA TECHNICAL INFORMATION

Maximum Width of 4000mm Maximum height of 3600mm Maximum surface area of 14.4 square metres