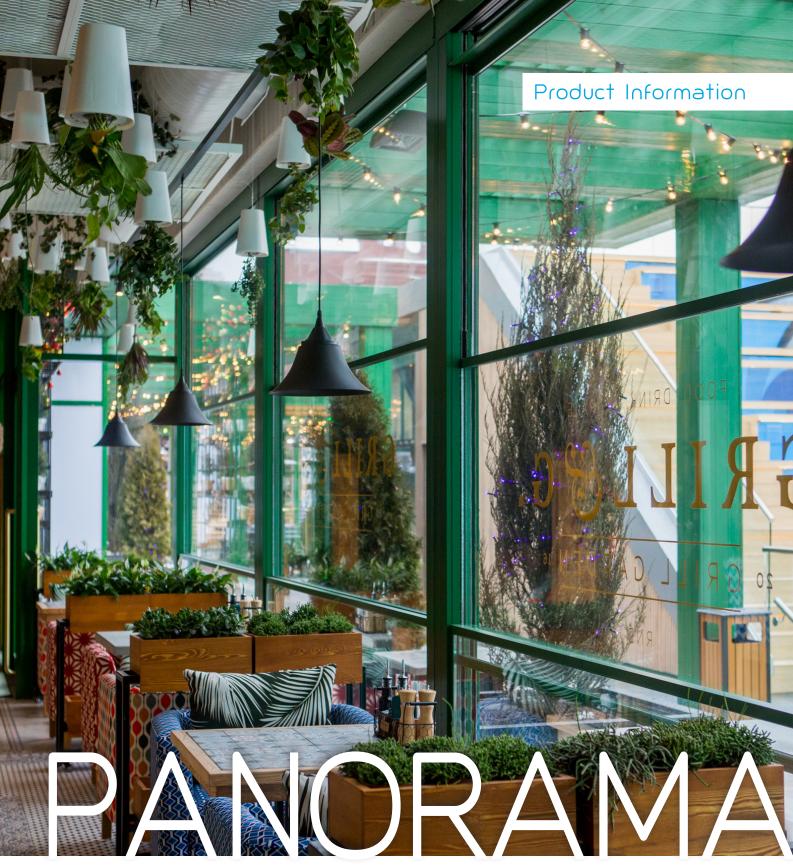

Panorama is a mobile glass system which operates vertically. Panorama converts open air area into a much more enjoyable place to make people happier. The use of traditional retractable glass solutions disturb the integrity between indoor and outdoor. To ensure integrity between indoor and outdoor, HUUN presents outstanding and aesthetic solutions under the name of Panorama.

The system is motorized and makes vertical glass movements inside side rails and can be controlled via wall switch remote controls and even our home utimation system. Panorama gives full control to the user while keeping glasses at any height which the user desires. Thus, Panorama offers more fresh air, larger indoor space, brighter daylight and in total, a much more enjoyable place.