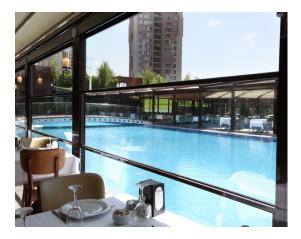

Panorama is a mobile glass system which operates vertically. Panorama converts open air area into a much more enjoyable place to make people happier. The use of traditional retractable glass solutions disturb the integrity between indoor and outdoor. To ensure integrity between indoor and outdoor, HUUN presents outstanding and aesthetic solutions under the name of Panorama.

The system is motorized and makes vertical glass movements inside side rails and can be controlled via wall switch remote controls and even our home utimation system. Panorama gives full control to the user while keeping glasses at any height which the user desires. Thus, Panorama offers more fresh air, larger indoor space, brighter daylight and in total, a much more enjoyable place.