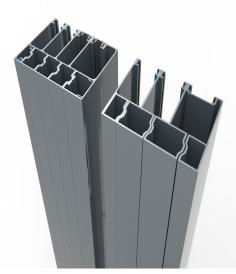

#### Hardware

Marine Grade 6061 Structural Aluminium Extrusions Marine Grade 316 Stainless Steel Components Marine Grade Stainless Steel 316 Brackets High Pressure Aluminium Die Cast Fittings

## Complete Sealed System

System Layout Options

6061 Marine Grade Aluminium Profiles